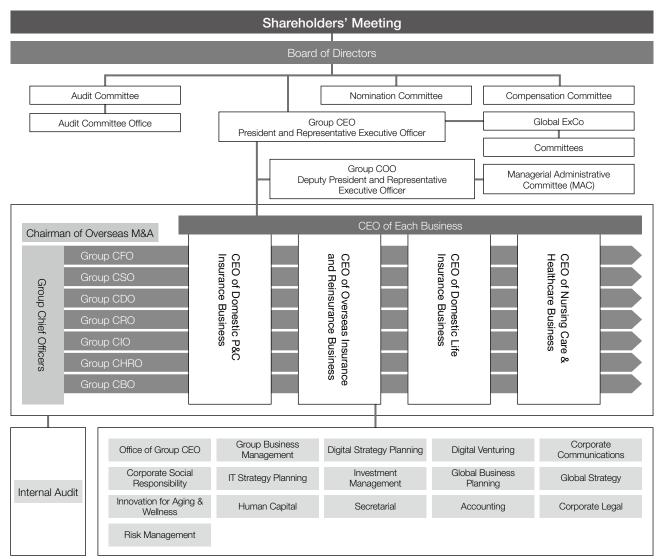

# **Organization Chart**

An organization and Group CEO and other such titles use the following English abbreviations:

Global ExCo: Global Executive Committee; Group CEO: Group Chief Executive Officer / Group COO: Group Chief Operating Officer / Group CFO: Group Chief Financial Officer / Group CSO: Group Chief Strategy Officer / Group CDO: Group Chief Digital Officer / Group CRO: Group Chief Risk Officer / Group Clo: Group Chief Information Officer / Group CHRO: Group Chief Human Resource Officer / Group CBO: Group Chief Brand Officer