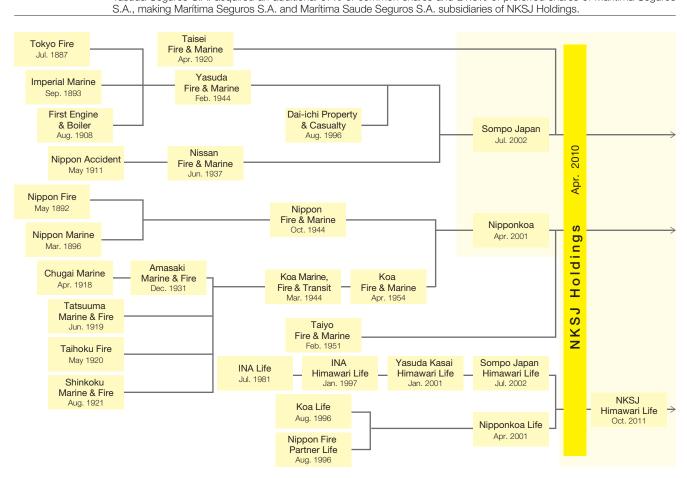

## NKSJ Holdings, Subsidiaries and Affiliates

(As of March 31, 2013)

The NKSJ Group consists of NKSJ Holdings, Inc., 74 subsidiaries and 18 affiliates. The Group is engaged in property and casualty insurance business and other business.

Major group companies are as follows.

### Property and casualty insurance business

- Sompo Japan Insurance Inc.
- NIPPONKOA Insurance Company, Limited
- Sonpo 24 Insurance Company Limited
- SAISON AUTOMOBILE AND FIRE INSURANCE COMPANY, LIMITED
- Japan Insurance Service Inc.
- Sompo Japan Nipponkoa Holdings (Americas) Inc. <USA>
- Sompo Japan Insurance Company of America <USA>
- Sompo Japan Insurance Company of Europe Limited <UK>
- NIPPONKOA Insurance Company (Europe) Limited <UK>
- NIPPONKOA Management Services (Europe) Limited <UK>
- Sompo Japan Sigorta Anonim Sirketi <Turkey>
- Sompo Japan Asia Holdings Pte. Ltd. <Singapore>
- Tenet Sompo Insurance Pte. Ltd. <Singapore>
- Tenet Insurance Company Limited <Singapore>
- Berjaya Sompo Insurance Berhad <Malaysia>
- Sompo Japan Insurance (China) Co., Ltd. < China>
- NIPPONKOA Insurance Company (China) Limited <China>
- Sompo Japan Nipponkoa Insurance (Hong Kong) Company Limited < China>
- NIPPONKOA Insurance Company (Asia) Limited < China>
- Yasuda Seguros S.A. <Brazil>
- ★Hitachi Capital Insurance Corporation
- ★Universal Sompo General Insurance Company Limited <India>
- ★Marítima Seguros S.A. <Brazil>
- ★Marítima Saude Seguros S.A. <Brazil>

#### Life insurance business

- NKSJ Himawari Life Insurance, Inc.
- Sompo Japan DIY Life Insurance CO., LTD.

#### Other business

- Sompo Japan DC Securities Inc. (Defined contribution pension plan business and fund sales business)
- SOMPO JAPAN NIPPONKOA ASSET MANAGEMENT CO., LTD. (Investment advisory service and fund trust management service)
- Healthcare Frontier Japan Inc. (Consulting service regarding health and care such as prevention of disease)

Note: The definitions of each sign are as follows. 

Consolidated subsidiary 

Rffiliate accounted for under the equity method

|                                         |           | ANG LILLER AND A LITTLE AND A L |
|-----------------------------------------|-----------|--------------------------------------------------------------------------------------------------------------------------------------------------------------------------------------------------------------------------------------------------------------------------------------------------------------------------------------------------------------------------------------------------------------------------------------------------------------------------------------------------------------------------------------------------------------------------------------------------------------------------------------------------------------------------------------------------------------------------------------------------------------------------------------------------------------------------------------------------------------------------------------------------------------------------------------------------------------------------------------------------------------------------------------------------------------------------------------------------------------------------------------------------------------------------------------------------------------------------------------------------------------------------------------------------------------------------------------------------------------------------------------------------------------------------------------------------------------------------------------------------------------------------------------------------------------------------------------------------------------------------------------------------------------------------------------------------------------------------------------------------------------------------------------------------------------------------------------------------------------------------------------------------------------------------------------------------------------------------------------------------------------------------------------------------------------------------------------------------------------------------------|
| 2010                                    | April     | NKSJ Holdings, Inc., was established.                                                                                                                                                                                                                                                                                                                                                                                                                                                                                                                                                                                                                                                                                                                                                                                                                                                                                                                                                                                                                                                                                                                                                                                                                                                                                                                                                                                                                                                                                                                                                                                                                                                                                                                                                                                                                                                                                                                                                                                                                                                                                          |
| *************************************** |           | NKSJ Holdings was listed on the Tokyo Stock Exchange (First Section) and the Osaka Securities Exchange (First Section).                                                                                                                                                                                                                                                                                                                                                                                                                                                                                                                                                                                                                                                                                                                                                                                                                                                                                                                                                                                                                                                                                                                                                                                                                                                                                                                                                                                                                                                                                                                                                                                                                                                                                                                                                                                                                                                                                                                                                                                                        |
|                                         | May       | Sompo Japan acquired 100% of shares in Tenet Insurance Company Ltd, a Singapore P&C insurance company, making Tenet a consolidated subsidiary of NKSJ Holdings.                                                                                                                                                                                                                                                                                                                                                                                                                                                                                                                                                                                                                                                                                                                                                                                                                                                                                                                                                                                                                                                                                                                                                                                                                                                                                                                                                                                                                                                                                                                                                                                                                                                                                                                                                                                                                                                                                                                                                                |
|                                         | October   | Sompo Japan Asset Management Co., Ltd. and ZEST Asset Management Ltd. were merged into Sompo Japan Nipponkoa Asset Management Co., Ltd.                                                                                                                                                                                                                                                                                                                                                                                                                                                                                                                                                                                                                                                                                                                                                                                                                                                                                                                                                                                                                                                                                                                                                                                                                                                                                                                                                                                                                                                                                                                                                                                                                                                                                                                                                                                                                                                                                                                                                                                        |
|                                         | November  | N.K. Risk Consulting Co., Ltd. transferred its relevant operations to Sompo Japan Risk Management, Inc. which was then renamed to NKSJ Risk Management, Inc.                                                                                                                                                                                                                                                                                                                                                                                                                                                                                                                                                                                                                                                                                                                                                                                                                                                                                                                                                                                                                                                                                                                                                                                                                                                                                                                                                                                                                                                                                                                                                                                                                                                                                                                                                                                                                                                                                                                                                                   |
|                                         |           | Sompo Japan acquired 99.07% of Fiba Sigorta Anonim Sirketi, a P&C insurance company in Turkey, making Fiba Sigorta a consolidated subsidiary of NKSJ Holdings. The company name was changed to Sompo Japan Sigorta A.S. in February 2011.                                                                                                                                                                                                                                                                                                                                                                                                                                                                                                                                                                                                                                                                                                                                                                                                                                                                                                                                                                                                                                                                                                                                                                                                                                                                                                                                                                                                                                                                                                                                                                                                                                                                                                                                                                                                                                                                                      |
| 2011                                    | April     | Sompo Japan System Solutions Inc. and N.K. Systems, Limited were merged into NKSJ Systems, Inc.                                                                                                                                                                                                                                                                                                                                                                                                                                                                                                                                                                                                                                                                                                                                                                                                                                                                                                                                                                                                                                                                                                                                                                                                                                                                                                                                                                                                                                                                                                                                                                                                                                                                                                                                                                                                                                                                                                                                                                                                                                |
|                                         |           | Sompo Japan Information Services Inc. and Nipponkoa Business Services, Co., Ltd. were merged into NKSJ Business Services, Inc.                                                                                                                                                                                                                                                                                                                                                                                                                                                                                                                                                                                                                                                                                                                                                                                                                                                                                                                                                                                                                                                                                                                                                                                                                                                                                                                                                                                                                                                                                                                                                                                                                                                                                                                                                                                                                                                                                                                                                                                                 |
|                                         | June      | Sompo Japan acquired an additional 40% of the issued ordinary shares of Berjaya Sompo Insurance Berhad, through Sompo Japan Asia Holdings Pte. Ltd., making Berjaya Sompo a consolidated subsidiary of NKSJ Holdings and bringing our stake to 70% ownership.                                                                                                                                                                                                                                                                                                                                                                                                                                                                                                                                                                                                                                                                                                                                                                                                                                                                                                                                                                                                                                                                                                                                                                                                                                                                                                                                                                                                                                                                                                                                                                                                                                                                                                                                                                                                                                                                  |
|                                         | October   | Sompo Japan Himawari Life Insurance Co., Ltd. and Nipponkoa Life Insurance Company, Limited were merged into NKSJ Himawari Life Insurance, Inc.                                                                                                                                                                                                                                                                                                                                                                                                                                                                                                                                                                                                                                                                                                                                                                                                                                                                                                                                                                                                                                                                                                                                                                                                                                                                                                                                                                                                                                                                                                                                                                                                                                                                                                                                                                                                                                                                                                                                                                                |
| 2012                                    | April     | Prime Assistance Inc. was established to enter the assistance services business.                                                                                                                                                                                                                                                                                                                                                                                                                                                                                                                                                                                                                                                                                                                                                                                                                                                                                                                                                                                                                                                                                                                                                                                                                                                                                                                                                                                                                                                                                                                                                                                                                                                                                                                                                                                                                                                                                                                                                                                                                                               |
| •••••                                   | September | Sompo Japan acquired 34% shares of Cedar Co., Ltd. to enter the nursing care service business.                                                                                                                                                                                                                                                                                                                                                                                                                                                                                                                                                                                                                                                                                                                                                                                                                                                                                                                                                                                                                                                                                                                                                                                                                                                                                                                                                                                                                                                                                                                                                                                                                                                                                                                                                                                                                                                                                                                                                                                                                                 |
| 2013                                    | January   | Sompo Japan Nipponkoa Holdings (Americas) Inc., the holding company for operations in North America, was established and became a consolidated subsidiary of NKSJ Holdings.                                                                                                                                                                                                                                                                                                                                                                                                                                                                                                                                                                                                                                                                                                                                                                                                                                                                                                                                                                                                                                                                                                                                                                                                                                                                                                                                                                                                                                                                                                                                                                                                                                                                                                                                                                                                                                                                                                                                                    |
|                                         | June      | P.T. Sompo Japan Insurance Indonesia and P.T. Asuransi NIPPONKOA Indonesia were merged into PT. Asuransi Sompo Japan Nipponkoa Indonesia.                                                                                                                                                                                                                                                                                                                                                                                                                                                                                                                                                                                                                                                                                                                                                                                                                                                                                                                                                                                                                                                                                                                                                                                                                                                                                                                                                                                                                                                                                                                                                                                                                                                                                                                                                                                                                                                                                                                                                                                      |
|                                         |           | Yasuda Seguros S.A. acquired an additional 37% of common shares and 21.8% of preferred shares of Marítima Seguros                                                                                                                                                                                                                                                                                                                                                                                                                                                                                                                                                                                                                                                                                                                                                                                                                                                                                                                                                                                                                                                                                                                                                                                                                                                                                                                                                                                                                                                                                                                                                                                                                                                                                                                                                                                                                                                                                                                                                                                                              |