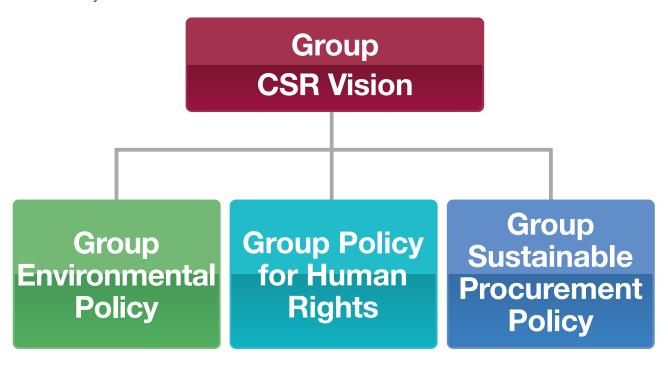

oldings Group has established following policies including the "Group CSR Vision" and the Group as a whole implements various initiatives to fulfill its corporate social responsibility.

# **Group CSR Vision**

We, the Sompo Holdings Group will positively engage our stakeholders in forward looking dialogue, respect international standards and codes of conduct, address environmental issues of climate change, biodiversity, and social issues of human rights and diversity in the course of our business operations in a transparent, fair and open manner.

By constantly maintaining a long-term outlook, and by providing services and products that contribute to security, health, and wellbeing, we will strive as a solutions provider to promote the realization of a resilient and sustainable society.





The contents of the three policies are disclosed on our official website. (https://www.sompo-hd.com/en/csr/system/vision/)



#### **Dow Jones Sustainability Indices (DJSI World)**

DJSI World is a leading global SRI index of companies that are leaders in sustainability, as assessed from their approach toward ESG (Environmental, Social and Governance) issues. We have now been selected as a member of the indices for 10 consecutive years since the company was founded and 20 consecutive years since the subsidiary company Sompo Japan Nipponkoa was included for the first time.(September, 2019)

Dow Jones
Sustainability Indices
In Collaboration with RobecoSAM

#### **CDP Climate Change Survey**

We are selected for the 2018 Climate A List in a survey on climate change by the international CD