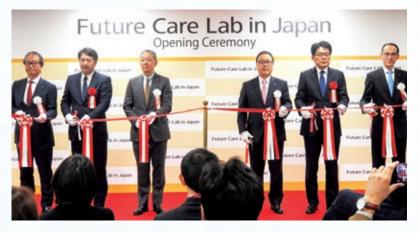

people and technology  $\sim$ 

In February 2019, we launched Future Care Lab in Japan, a project tasked with creating a new form of nursing care based on the coexistence of people and technology. At the same time, we opened a research center that will conduct verification tests on the latest technologies from Japan and overseas.

The Future Care Lab effectively harnesses ICT and digital technology, reimagines what people should really be doing when they provide nursing care and proposes new ways of providing nursing care services through collaboration between



people and technology. The Lab aims to improve the productivity of nursing care services and the treatment and working environment of care providers, as well as to enhance the daily lives of users and improve user satisfaction.



# of "A Theme Park for the Security, Health, & Wellbeing"

#### Development and Supply of Japan's First Disaster Preparedness and Mitigation System Using Al

To help enhance the disaster prevention capabilities of local communities, Sompo Japan Nipponkoa has concluded an operational tie-up agreement with Silicon Valley-based disaster prevention start-up One Concern, Inc., and Weathernews Inc. Through this alliance, we have begun the joint development of disaster preparedness systems that leverage advanced Al technology.

In our first project for enhancing the disaster prevention capabilities of a local community in Japan, we have begun proving tests in the city of Kumamoto aimed at developing a disaster preparedness system unique to the country. By conducting advanced, elaborate simulati