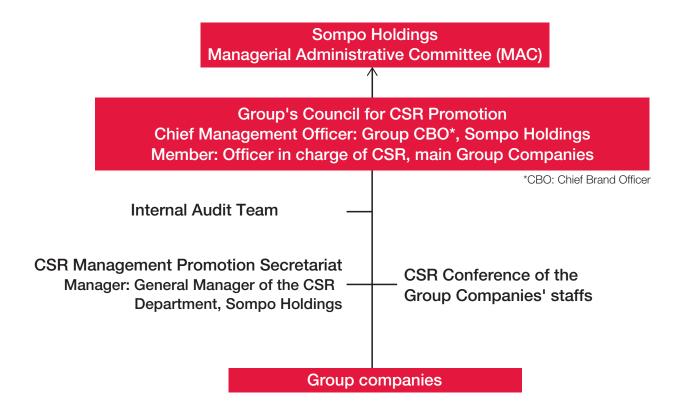

s Improvement)**

#### ISO 14001-based framework

The Group operates a performance-driven CSR management system to ensure continuous improvement. We have extensively applied the ISO 14001 certification we obtained in 1997 to build a management system that covers all CSR initiatives.

#### **Group-Wide Management (Council for CSR Promotion)**

The Group's Council for CSR Promotion has been established with the aims of sharing exemplary initiatives and updates on the progress by Group companies and promoting non-financial initiatives focusing on ESG (environmental, social, and governance) topics to improve group-wide performance. The council periodically consults with and reports to the Management Committee and Board of Directors to raise awareness of social responsibility among directors.



#### The Promotion Framework of Each Group Company

Each Group company now has its own CSR management organization led by the CEO or other executive officer and run by a team of managers and leaders. Furthermore a CSR-Eco Facilitator is appointed at every worksite in an effort to encourage self-motivated bottom-up action.



\* CSR-Eco Facilitators and other staff across the Group are 2,800 employees (as of June 2019)

#### Annual CSR Action Plan and Dialogue-based Internal Auditing

Each workplace follows a PDCA cycle to make improvements and accelerate action, a process that involves drafting an annual CSR action plan at the start of the fiscal year and conducting half-year and full-year reviews. We also conduct dialogue-based internal auditing to advance initiatives at each workplace.