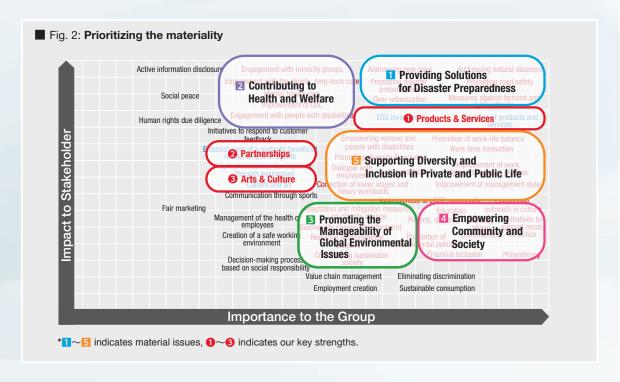

security, health, and wellbeing of our customers and society as a whole by providing services of the highest quality possible, as stated in our management philosophy.



#### **Internal Engagement**

To discuss and promote CSR across the Group based on this stakeholder input, we held meetings with the Group's Council for CSR Promotion, Management Committee, and Board of Directors.



#### **Identification and Action**

Based on Steps 1 through 3, we redefined our five material issues and key strengths. We then set new CSR-KPIs based on the new material issues and measures. Directed by a Group-wide CSR management system and an interactive PDCA-cycle process to improve performance, we are implementing various Group initiatives to address social issues and build a more sustainable society.





# **CSR Management System**

#### **Management at Individual Companies (Continuous Improvement)**

#### ISO 14001-based framework

The Group operates a performance-driven CSR management system to ensure continuous improvement. We have extensively applied the ISO 14001 certification we obtained in 1997 to build a management system that covers all CSR initiatives.

#### **Group-Wide Management (Council for CSR Promotion)**

The Group's Council for CSR Promotion has been established with the aims of sharing exemplary initiatives and updates on the progress by Group companies and promoting non-financial initiatives focusing on ESG (environmental, social, and governance) topics to improve group-wide performance. The council periodically consults with and reports to the Management Committee