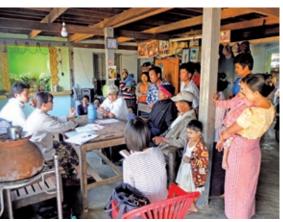

sk for rice and sesame farmers. This insurance, developed in partnership with the Remote Sensing Technology Center of Japan (RESTEC), makes use of rainfall data obtained by earth observation satellites.

These weather index insurance in Southeast Asia has been recognized as meeting the requirements for membership in the Business Call to Action (BCtA). The BCtA is a global initiative launched by the United Nations Development Programme (UNDP) and five government institutions that challenges companies to develop business models with the potential to achieve both commercial success and sustainable development outcomes.

In February 2019, we launched a parametric weather insurance program for longan fruit farmers in Thailand. The longan fruit is one of Thailand's main agricultural exports.





Talking with local residents for product development

**Promoting Our SRI Funds** 

### Sompo Japan Green Open

Sompo Japan Nipponkoa Asset Management offers a socially responsible investment (SRI) fund to meet the needs of individual and institutional investors. The Sompo Japan Green Open fund, launched in September 1999, invests in companies that are proactive on the environment. The company expects that funds from investors indirectly contribute to environmental conservation. In fiscal year 2018, the company received a Special Award in the General Category of the Minister of Environment Awards as an example of best practice in the Principles for Financial Action for the 21st Century in recognition of the pioneering actions and high operating performance of this fund over a long period