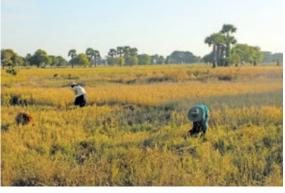

risk for rice and sesame farmers. This insurance, developed in partnership with the Remote Sensing Technology Center of Japan (RESTEC), makes use of rainfall data obtained by earth observation satellites.

These weather index insurance in Southeast Asia has been recognized as meeting the requirements for membership in the Business Call to Action (BCtA). The BCtA is a global initiative launched by the United Nations Development Programme (UNDP) and five government institutions that challenges companies to develop business models with the potential to achieve both commercial success and sustainable development outcomes.

In February 2019, we launched a parametric weather insurance program for longan fruit farmers in Thailand. The longan fruit is one of Thailand's main agricultural exports.





Talking with local residents for product development

**Promoting Our SRI Funds** 

### Sompo Japan Green Open

Sompo Japan Nipponkoa Asset Management offers a socially responsible investment (SRI) fund to meet the needs of individual and institutional investors. The Sompo Japan Green Open fund, launched in September 1999, invests in companies that are proactive on the environment. The company expects that funds from investors indirectly contribute to environmental conservation. In fiscal year 2018, the company received a Special Award in the General Category of the Minister of Environment Awards as an example of best practice in the Principles for Financial Action for the 21st Century in recognition of the pioneering actions and high operating performance of this fund over a long peri