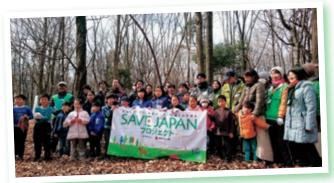

P&C insurer to be certified as an ECO-FIRST Company by the Japanese Minister of the Environment. Under the ECO-FIRST system, which aims to support environmental initiatives by industry leaders, companies promise the Minister that they will undertake environmental conservation initiatives, such as measures to combat global warming and to promote waste management and recycling.

Biodiversity conservation

### **SAVE JAPAN Project**

**C**♥mmunity Contribution Project

About 800 events (end of FY2018)

Over
42,000
participants
(end of FY2018)

Sompo Japan Nipponkoa has implemented the SAVE JAPAN Project, a community-based biodiversity conservation program, all over Japan in collaboration with local environmental and civil society groups and Japan NPO Center.



Watch introductory videos!







**1,069** graduates (end of FY2018)

# **CSO Learning Scholarship Program**

Sompo Japan Nipponkoa Environment Foundation organizes a CSO (Civil Society Organization) Learning Scholarship Program that offers undergraduate and graduate students an eight-month internship program at an environmental CSO. The program started in 2000 with the aim of nurturing human resources with environmental CSOs as a means to develop a sustainable society. The program also has been launched in Jakarta, Indonesia since February 2019.





#### **Open Lectures on the Environment**

participants (end of FY2018)

Sompo Japan Nipponkoa, Sompo Japan Nipponkoa Environment Foundation, and the Japan Environmental Education Forum have been at the forefront of partnerships and collaborative projects between civil s