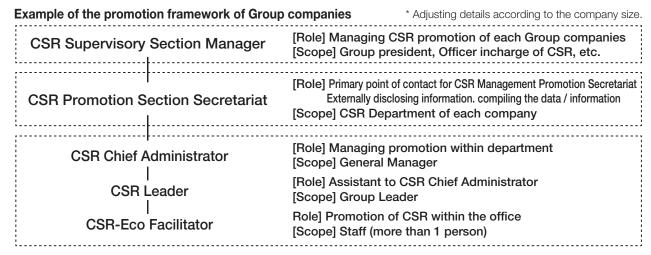

CSR Promotion)**

The Group's Council for CSR Promotion has been established with the aims of sharing exemplary initiatives and updates on the progress by Group companies and promoting non-financial initiatives focusing on ESG (environmental, social, and governance) topics to improve group-wide performance. The council periodically consults with and reports to the Management Committee and Board of Directors to raise awareness of social responsibility among directors.



#### The Promotion Framework of Each Group Company

Each Group company now has its own CSR management organization led by the CEO or other executive officer and run by a team of managers and leaders. Furthermore a CSR-Eco Facilitator is appointed at every worksite in an effort to encourage self-motivated bottom-up action.



\* CSR-Eco Facilitators and other staff across the Group are 2,800 employees (as of June 2019)

#### Annual CSR Action Plan and Dialogue-based Internal Auditing

Each workplace follows a PDCA cycle to make improvements and accelerate action, a process that involves drafting an annual CSR action plan at the start of the fiscal year and conducting half-year and full-year reviews. We also conduct dialogue-based internal auditing to advance initiatives at each workplace. The operating and management status of initiatives are regularly reported to the Management Committee for review.

#### Various trainings

We engage in various efforts to boost CSR awareness and understanding. Examples include offering seminars for Group employees with our own training materials covering ISO 26000, the SDGs,