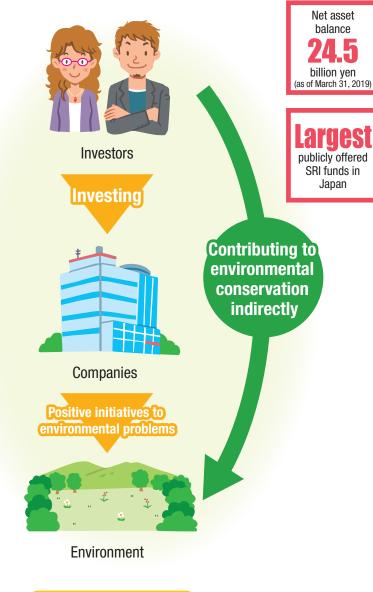

h local residents for product development

**Promoting Our SRI Funds** 

### Sompo Japan Green Open

Sompo Japan Nipponkoa Asset Management offers a socially responsible investment (SRI) fund to meet the needs of individual and institutional investors. The Sompo Japan Green Open fund, launched in September 1999, invests in companies that are proactive on the environment. The company expects that funds from investors indirectly contribute to environmental conservation. In fiscal year 2018, the company received a Special Award in the General Category of the Minister of Environment Awards as an example of best practice in the Principles for Financial Action for the 21st Century in recognition of the pioneering actions and high operating performance of this fund over a long period of time.





First in insurance industry

# ECO 1 FIRST

### Certified as an "ECO FIRST Company"

In 2008, Sompo Japan Nipponkoa became the first P&C insurer to be certified as an ECO-FIRST Company by the Japanese Minister of the Environment. Under the ECO-FIRST system, which aims to support environmental initiatives by industry leaders, companies promise the Minister that they will undertake environmental conservation initiatives, such as measures to combat global warming and to promote waste management and recycling.

Biodiversity conservation

### **SAVE JAPAN Project**

**C**♥mmunity Contribution Project

About 800 events (end of FY2018)

Over
42,000
participants
(end of FY2018)

Sompo Japan Nipponkoa has implemented the SAVE JAPAN Project, a community-based biodiversity conservation program, all