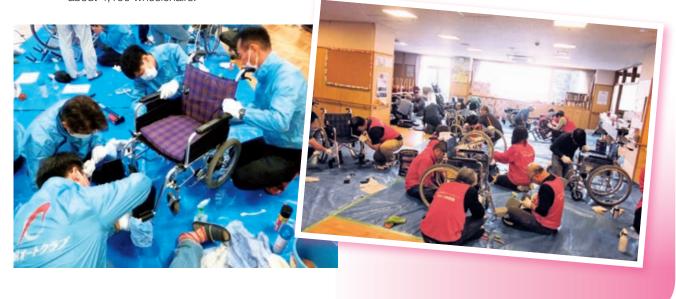

u City. They are working together to spread renewable energy, promote adaptation measures to climate change, and raise awareness of the SDGs, contributing to the creation of a sustainable society in Kitakyushu City, Japan, and Asia.





# Wheelchair Maintenance and Cleaning

The Group is engaged in volunteer activities in cooperation with agencies throughout the country, centered on the Sompo Chikyu (Earth) Club, a volunteer activity organization of which all group employees are members, enabling them to voluntarily take part in social contribution activities. Some agencies use their specialist skills of automobile repair to maintain and clean wheelchairs.

In 2018, more than 2,200 employees and agencies nationwide participated in the maintenance and cleaning of about 4,100 wheelchairs.



Home to the only Van Gogh's "Sunflowers" in Asia

### Seiji Togo Memorial Sompo Japan Nipponkoa Museum of Art

The new museum will open as the Sompo Museum of Art in May 2020

In 1976, Sompo Japan Nipponkoa opened an art museum on the 42nd floor of our headquarters building in Tokyo. It is the only museum in Asia where visitors can view one of Van Gogh's "Sunflowers." In addition to the museum's collection such as works by Gauguin, Cezanne, Seiji Togo, and Grandma Moses, the museum holds a variety of exhibitions and supports emerging artists. Entry is free for children and students until graduating from high school, and in collaboration with Shinjuku ward, the museum opens when it is closed to the public, to provide a venue for public elementary and junior high schools to hold art classe