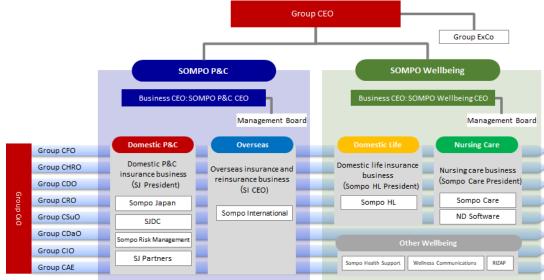

### New Group Management Structure and Executive Officer Appointments

Sompo Holdings, Inc. (the "Company") announces its formation from April 1, 2025 of two business segments, Sompo P&C (property and casualty) and Sompo Wellbeing, together with the appointment of Business CEOs to oversee each business segment to accelerate the realization of the Company's vision.

#### 1. New Group Management Structure (Appointment of Business CEOs)

In May 2024, in pursuit of the sustainable enhancement of enterprise value, the Company announced its current Mid-Term Management Plan (FY2024-2026). It rephrased SOMPO's Purpose as being "For a future of health, wellbeing and financial protection", and set as the goals of the Mid-Term Management Plan to "Increase Resilience" and to "Connect and be Connected".

The Business CEOs overseeing Sompo P&C and Sompo Wellbeing will be newly appointed. A Management Board will be established for each of the two business segments as an advisory body to the Business CEO to accelerate these initiatives. The Company will speed up decision-making by delegating a certain degree of authority from the Group CEO to the Business CEOs and promote groupwide initiatives through the business segment Management Boards

James Shea (currently CEO of Overseas Insurance and Reinsurance Business) and Yasuhiro Oba (currently CEO of Domestic Life Insurance Business) will be appointed SOMPO P&C CEO and SOMPO Wellbeing CEO, respectively, effective April 1, 2025.

<New Management Structure>

Note 1: This document is an English translation of the original Japanese document and is provided for informational purposes only. In the event of any discrepancy between this translated document and the original Japanese document, the original Japanese document shall prevail.