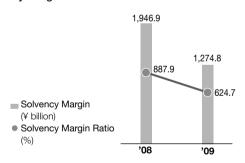

As stated below, we would like to correct the error in this report and apology for it and any inconvenience.

| Page | False                                          | True                                                  |
|------|------------------------------------------------|-------------------------------------------------------|
| 15   | ■Financial Soundness Solvency Margin '09 628.5 | ■Financial Soundness Solvency Margin '09 <u>624.7</u> |
| 29   | Solvency Margin Ratio(%)<br>2009 <u>628.5%</u> | Solvency Margin Ratio(%)<br>2009 <u>624.7%</u>        |

## Solvency Margin