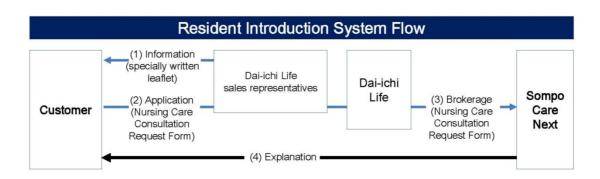

- Start Date of Resident Introduction Service September 8, 2016
- (2) Resident Introduction Service FlowPlease refer to the separate attachment for details.

## Attachment

### Resident Introduction System Flow

- Dai-ichi Life sales representatives provide customers with information regarding Sompo Care Next's pay nursing homes with long-term care using specially prepared leaflets.
- (2) Dai-ichi Life sales representatives submit a Nursing Care Consultation Request Form from customers who which to become residents or receive a detailed explanation.
- (3) The Nursing Care Consultation Request Form is sent to Sompo Care Next.
- (4) A representative from Sompo Care Next provides a detailed explanation and information to the customer.