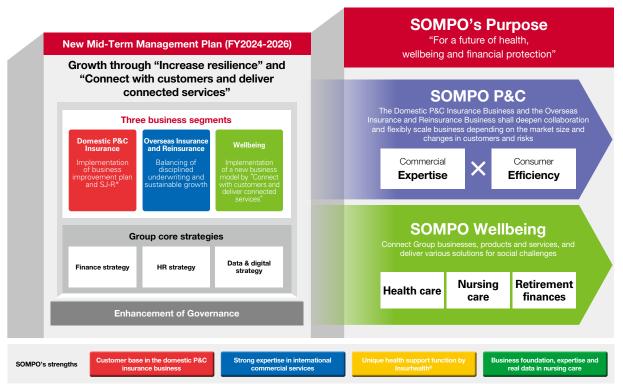

# For a future of health, wellbeing and financial protection

The Sompo Group has set its purpose as "For a future of health, wellbeing and financial protection," and aims to open up the future by providing services that contribute to security, health, and wellbeing, not just insurance. With a focus on three business segments, namely Domestic P&C Insurance, Overseas Insurance and Reinsurance, and Wellbeing, we will strive to grow by "Increase resilience" and "Connect with customers and deliver connected services."

The Domestic P&C Insurance Business provides P&C insurance products and services that respond to diversifying risks. While prioritizing restoring the trust of customers and society, we are working to transform our business foundation and revenue base in order to realize a "new Sompo Japan" that boasts of high resilience.

# **Overseas Insurance and Reinsurance Business**

Sompo International Holdings Ltd.

Sompo Sigorta Anonim Sirketi

Sompo Holdings (Asia) Pte. Ltd.

Sompo Seguros S.A.

The Overseas Insurance and Reinsurance Business contributes to the growth of the Group's profits by obtaining appropriate returns on the risks it underwrites through disciplined underwriting, with a focus on the commercial sector. We aim to achieve stable profit growth by expanding our geographic and business domains as well as increasing our investment income.

# **Wellbeing Business**

Sompo Himawari Life

Sompo Care

ND Software

Sompo Health Support

The Domestic Life Insurance Business will expand the number of "Himawari-fan" by focusing on two areas: insurance and health services. In Nursing Care Business, we will continue to improve the quality and efficiency of nursing care services and develop the services that support nursing care operations for providers. In addition, we will provide various solutions to increase the life time value (LTV) of each customer in order to extend healthy life expectancy.