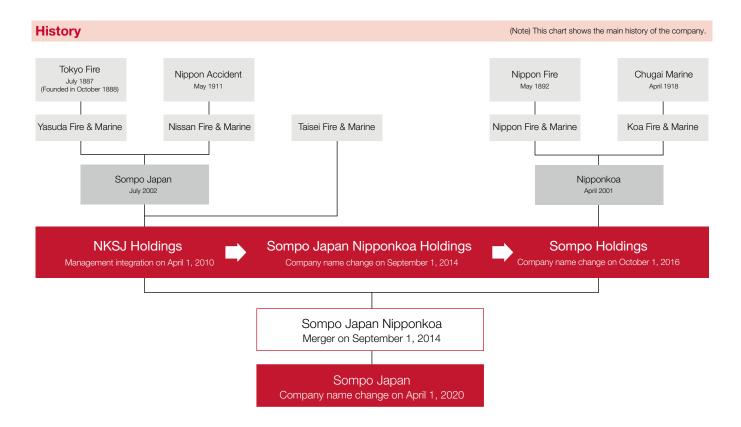

| Financial strength rating           | A+                       | A+                     |
| Moody's                                   | Insurance financial strength rating | A1                       | -                      |
| Rating and Investment                     | Issuer rating                       | AA                       | _                      |
| Information, Inc. (R&I)                   | Insurance claims paying ability     | _                        | AA                     |
| Japan Credit Rating Agency,<br>Ltd. (JCR) | Long-term issuer rating             | AA+                      | _                      |
| A.M.Best                                  | Financial strength ratings          | A+                       | _                      |



Corporate Overview (As of March 31, 2024)

Company name : Sompo Holdings, Inc. Business activities : Management of P&C insurance companies, life

Date of establishment : April 1, 2010 insurance companies, and other companies controlled

as subsidiaries pursuant to the Insurance Business

Law, and other related operations

: 100 billion yen